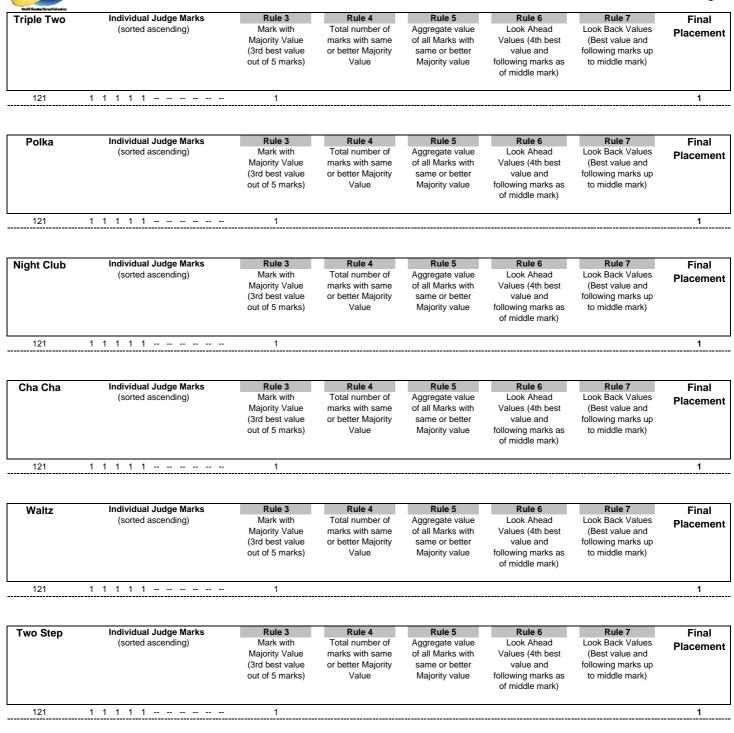

## ProAm Dance

Classic - Diamond Novice - Female

Austrian - 2021

Individual Dance Placements - Page 2

| East Coast<br>Swing | Individual Judge Marks<br>(sorted ascending) | Rule 3<br>Mark with<br>Majority Value<br>(3rd best value<br>out of 5 marks) | Rule 4<br>Total number of<br>marks with same<br>or better Majority<br>Value | Rule 5<br>Aggregate value<br>of all Marks with<br>same or better<br>Majority value | Rule 6<br>Look Ahead<br>Values (4th best<br>value and<br>following marks as<br>of middle mark) | Rule 7<br>Look Back Values<br>(Best value and<br>following marks up<br>to middle mark) | Final<br>Placement |
|---------------------|----------------------------------------------|-----------------------------------------------------------------------------|-----------------------------------------------------------------------------|------------------------------------------------------------------------------------|------------------------------------------------------------------------------------------------|----------------------------------------------------------------------------------------|--------------------|
| 121                 | 1 1 1 1 1                                    | 1                                                                           |                                                                             |                                                                                    |                                                                                                |                                                                                        | 1                  |

| West Coast<br>Swing | Individual Judge Marks<br>(sorted ascending) | Rule 3<br>Mark with<br>Majority Value<br>(3rd best value<br>out of 5 marks) | Rule 4<br>Total number of<br>marks with same<br>or better Majority<br>Value | Rule 5<br>Aggregate value<br>of all Marks with<br>same or better<br>Majority value | Rule 6<br>Look Ahead<br>Values (4th best<br>value and<br>following marks as<br>of middle mark) | Rule 7<br>Look Back Values<br>(Best value and<br>following marks up<br>to middle mark) | Final<br>Placement |
|---------------------|----------------------------------------------|-----------------------------------------------------------------------------|-----------------------------------------------------------------------------|------------------------------------------------------------------------------------|------------------------------------------------------------------------------------------------|----------------------------------------------------------------------------------------|--------------------|
| 121                 | 1 1 1 1 1                                    | 1                                                                           |                                                                             |                                                                                    |                                                                                                |                                                                                        | 1                  |